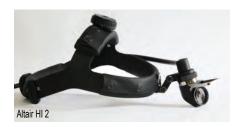

Light: Less than 10 Ounces (.28 kg)
Quiet: Near Silent Cooling Fan
Versatile: Tri-Port for Maximum Access

Universal: Operates in 100v - 240v Environments

Mounts to Steel Surfaces Magnetically

\*Altair HI 2 Fiber Optic Headlight @ 12"

The Beamer 10-Watt LED Light Source powers each of these High Q Headlights, the ALOS-TTL Through the Lens Video Headlight System and, via the 3-Port Turret, many other available headlights, lighted instruments & retractors .