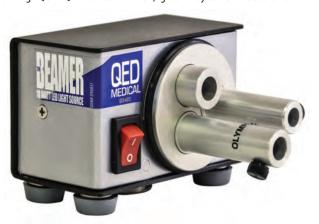

## THE BEAMER 10-WATT LED LIGHT SOURCE

Provides Illumination for Headlights or Instruments

The Beamer provides beautiful, long lasting, white light to your headlight, retractors and lighted instruments. Lightweight, small, unobtrusive and powerful - the Beamer can sit table top or can be attached to any steel surface with its base mounted earth magnet.

The Beamer from High Q and QED Medical: the lean, "green" way to illuminate the field.

Bright: To 4,350 Foot Candles\* / 6000° Kelvin

Long Life: 25,000 Hour Lamp Life
Small: 3.25" x 2.5" x 1.75" Footprint
82 mm x 64 mm x 44 mm

Light: Less than 10 Ounces (.28 kg)
Quiet: Near Silent Cooling Fan
Versatile: Tri-Port for Maximum Access

Universal: Operates in 100v - 240v Environments

Mounts to Steel Surfaces Magnetically

\*Altair HI 2 Fiber Optic Headlight @ 12"

The Beamer 10-Watt LED Light Source powers each of these High Q Headlights, the ALOS-TTL Through the Lens Video Headlight System and, via the 3-Port Turret, many other available headlights, lighted instruments & retractors .