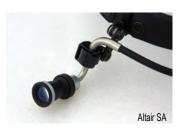

The Beamer 10-Watt LED Light Source powers each of these High Q Headlights, the ALOS-TTL Through the Lens Video Headlight System and, via the 3-Port Turret, many other available headlights, lighted instruments & retractors .