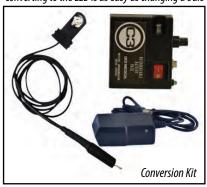

## **CONVERSION KIT:**

Convert the High Q, QED Medical or BFW brand Halogen Headlight Systems easily and affordably to LED with the C3 Conversion Kit:

Centauri, Centauri 2 Halogen II, Halogen III

Conversion Kit includes LED Light & Harness, Battery Pack & Charger

Converting to the LED is as easy as changing a bulb

750 Enterprise Drive Lexington, KY 40510 480-905-0664 ph 480-905-0794 fax 800-775-3433

www.highqdental.com sales@highqdental.com