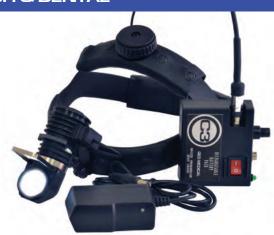

# THE C3 3-WATT LED PORTABLE LED HEADLIGHT SYSTEM

Bring brilliant, even, adjustable LED intensity into the field with the new C3 LED Headlight from High Q Dental.

#### **FEATURES:**

50,000 hour 3-watt LED
4,500 Foot Candles
6,000° k (3,200° k LED optional)
Variable Intensity Control
Battery Life of 7.5 to 100 hours
No Battery Memory
Pinpoint Spot Adjustment
Lightweight, comfortable, headband options
Sterilizable Positioning Bar
100v - 240v Charger
Transformer option available

## **SYSTEM INCLUDES:**

C3 Headlight
One Rechargeable Battery Pack
Charger
Carrying Case Optional

Optional Headband Mounted Battery Pack for Wireless Connectivity Available