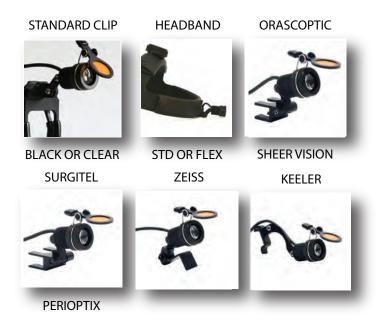

Universal Clip

Standard Headband

Battery Pack & Charger

Comfortable, adjustable Standard or Flex Headband Clips available for all major TTL and Flip Up Loupes Composite Sensitive Filter Included Lightweight optic Completely untethered system Lightweight, belt-clip, lithium ion battery pack
Battery life from 7.5 - 100 hours depending on intensity
Universal charger operates in 100v - 240v environments
Available in brilliant white or soft light intensity
Variable intensity control