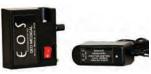

Universal Clip

Standard Headband

Battery Pack & Charger

Comfortable, adjustable Standard or Flex Headband Clips available for all major TTL and Flip Up Loupes Composite Sensitive Filter Included Lightweight optic Completely untethered system Lightweight, belt-clip, lithium ion battery pack
Battery life from 7.5 - 100 hours depending on intensity
Universal charger operates in 100v - 240v environments
Available in brilliant white or soft light intensity
Variable intensity control