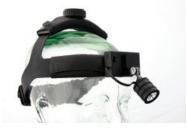

## STARBRIGHT ONE-WATT LED

For the student, the Hygienist or the Doctor. In the office, school, nursing home or on a mission, the Starbright offers a low cost, well made and extremely mobile option to deliver light into the field.

1 watt LED 100,000 hour LED life 500 foot candles 3-AAA battery powered 15 - 20 hour battery life Headlight or Clip On