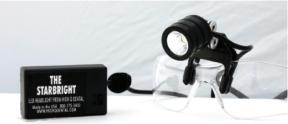

## STARBRIGHT ONE-WATT LED

For the student, the Hygienist or the Doctor. In the office, school, nursing home or on a mission, the Starbright offers a low cost, well made and extremely mobile option to deliver light into the field.

1 watt LED 100,000 hour LED life 500 foot candles 3-AAA battery powered 15 - 20 hour battery life Headlight or Clip On