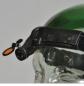

## EOS 3-WATT LED

## LED HEADLIGHT SYSTEM

The EOS from High Q Dental is a light, bright, versatile, portable LED headlight perfect for office applications from examination to procedures. Weighing in at only 11 grams (light, clip & filter included), the EOS delivers brilliant white line of sight light into the field.

Universal Clip

Flex Headband

Comfortable, adjustable Standard or Flex Headband Clips available for all major TTL and Flip Up Loupes Lightweight optic w/composite sensitive filter Completely untethered system