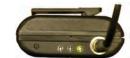

## THE XL 10-WATT LED PORTABLE LED HEADLIGHT SYSTEM

A portable LED Headlight built for the OR: Introducing the XL 10-watt LED from Hig Q and QED Medical.

We've integrated the brilliance of a 10-watt, 6000° Kelvin LED with our Altair HI 2 optic to deliver

full functionality, versatility and intensity into the field in a lightweight and comfortable system suitable for the OR.

25,000 hour 10-watt LED 6,000 Kelvin Variable Intensity Control Battery Life of 4.5 hours on High LED Battery Life Meter Easy Access On/Off & Intensity Controls No Battery Memory

Pinpoint Spot Adjustment 2.5" - .5" Spot @ 12"

64 mm - 13 mm Spot @ 305 mm

3.5" - .75" Spot @ 16"

89 mm - 19 mm Spot @ 406 mm Lightweight, comfortable headband Sterilizable Positioning Bar 100v - 240v Charger