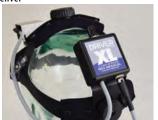

## THE XL 10-WATT LED PORTABLE LED HEADLIGHT SYSTEM

A portable LED Headlight built for the OR: Introducing the XL 10-watt LED from Hig Q and QED Medical.

We've integrated the brilliance of a 10-watt, 6000° Kelvin LED with our Altair HI 2 optic to deliver

full functionality, versatility and intensity into the field in a lightweight and comfortable system suitable for the OR.

25,000 hour 10-watt LED 6,000 Kelvin Variable Intensity Control Battery Life of 4.5 hours on High LED Battery Life Meter Easy Access On/Off & Intensity Controls No Battery Memory

Pinpoint Spot Adjustment 2.5" - .5" Spot @ 12"

64 mm - 13 mm Spot @ 305 mm

3.5" - .75" Spot @ 16"

89 mm - 19 mm Spot @ 406 mm Lightweight, comfortable headband Sterilizable Positioning Bar 100v - 240v Charger

## **SYSTEM INCLUDES:**

XL Headlight Two Rechargeable Battery Packs Charger Carrying Case

Driver Control

Battery Pack

LED Battery Life Meter

Carrying Case

750 Enterprise Drive Lexington, KY 40510 480-905-0664 ph 480-905-0794 fax 800-775-3433 www.highqdental.com sales@highqdental.com