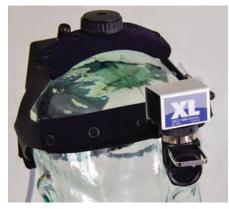

## THE XL 10-WATT LED PORTABLE LED HEADLIGHT SYSTEM

A portable LED Headlight built for the OR: Introducing the XL 10-watt LED from Hig Q and QED Medical.

We've integrated the brilliance of a 10-watt, 6000° Kelvin LED with our Altair HI 2 optic to deliver

full functionality, versatility and intensity into the field in a lightweight and comfortable system suitable for the OR.

25,000 hour 10-watt LED 6,000 Kelvin Variable Intensity Control Battery Life of 4.5 hours on High LED Battery Life Meter Easy Access On/Off & Intensity Controls No Battery Memory

Pinpoint Spot Adjustment 2.5" - .5" Spot @ 12"

64 mm - 13 mm Spot @ 305 mm

3.5" - .75" Spot @ 16"

89 mm - 19 mm Spot @ 406 mm Lightweight, comfortable headband Sterilizable Positioning Bar 100v - 240v Charger

## **SYSTEM INCLUDES:**

XL Headlight Two Rechargeable Battery Packs Charger Carrying Case

Driver Control

Battery Pack

LED Battery Life Meter

Carrying Case

750 Enterprise Drive Lexington, KY 40510 480-905-0664 ph 480-905-0794 fax 800-775-3433 www.highqdental.com sales@highqdental.com