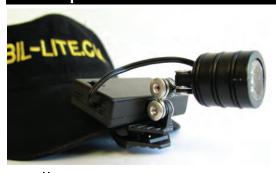

#### The Super Bil-lite

Hands Free Operation Intense, Focused Beam 20 Hour Battery Life on 3 AAA Batteries Tilts Up/Down, Left/Right Weighs under 3 oz. Clips to the Bill of Hat Sends Beam up to 70' in the Dark 1-Watt LED (no bulb to replace)

Super Bil-lite #9905

Support screw holds the battery pack closed during rugged use

Set up for: Theater, Stage, Performing Arts Camping, Hunting, Hiking - Outdoor Activities **Aviation** 

Security Military

Mechanics. Automotive Professional and DIY applications Plumbing to Electrical

Amber

gear hero - it saved the night."

"The Super Bil-lite saved my butt when a dark backstage was making it

impossible to string NRBQ's guitars. I pulled out the SBL - Now I'm their