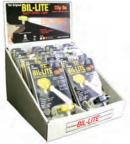

#### The Bil-lite SUL - Sport Utility Light

**Hands Free Operation** Intense, Focused Beam 100 Hour Battery Life on 2 - 3v Lithium Batteries 360° Swivel, 90° Tilt Weighs just 1 oz. Clips to the Bill of Hat, to Glasses and More LED (no bulb to replace)

**Technicians** Hardware Outdoor Entertainment Hobby Pet and much, much, more

White #9964

Yellow #9965

Red #9966

Blue #9967

Black #9968

OD Green #9973

Mixed Case of 12 Two of each color #9992

Display: 14 x 11.25 x 12 #9993 Clamshell 5.25 x 8.25 Sealed

Battery 2 Pack: #9971 2032 3v Lithium Batteries

Mixed Filters: 1-Green/1-Blue: #9963 1-Red/1-Amber: #9979

Fiber Optic Stick: #9982 Great for Gunsmiths, Technicians, Locksmiths: Directs the light into very small areas