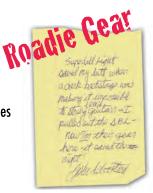

Mechanics. Automotive Professional and DIY applications Plumbing to Electrical

Amber

gear hero - it saved the night."

"The Super Bil-lite saved my butt when a dark backstage was making it

impossible to string NRBQ's guitars. I pulled out the SBL - Now I'm their

John Sebastian / Rock and Roll Hall of Fame Artist

#9901 Red

#9902

**Accessory Filters** 

Green #9904

Blue

#9903