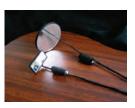

#### The Lite-Line

Detachable LED Light on Lanyard Intense, Focused Beam 100 Hour Battery Life on 2 - 3v Lithium Batteries Weighs one ounce Sends Beam up to 35' in the Dark LED (no bulb to replace)

Theater Movie Theater Ushers Set up Crews Restaurants Hospitals Transportation

and more

**Accessory Filters** Red/Amber #9979 Blue/Green #9963

Lite-Line: #9976