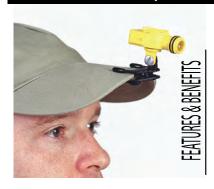

#### The Bil-lite SUL - Sport Utility Light

**Hands Free Operation** Intense, Focused Beam 100 Hour Battery Life on 2 - 3v Lithium Batteries 360° Swivel, 90° Tilt Weighs just 1 oz. Clips to the Bill of Hat, to Glasses and More LED (no bulb to replace)