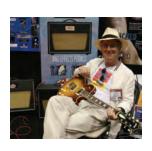

Mechanics. Automotive Professional and DIY applications Plumbing to Electrical

Amber

gear hero - it saved the night."

"The Super Bil-lite saved my butt when a dark backstage was making it

impossible to string NRBQ's guitars. I pulled out the SBL - Now I'm their

John Sebastian / Rock and Roll Hall of Fame Artist

#9901 Red

#9902

**Accessory Filters** 

Green #9904

Blue

#9903