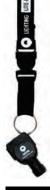

#### The Lite-Line

Detachable LED Light on Lanyard Intense, Focused Beam 100 Hour Battery Life on 2 - 3v Lithium Batteries Weighs one ounce Sends Beam up to 35' in the Dark LED (no bulb to replace)

Theater Movie Theater Ushers Set up Crews Restaurants Hospitals Transportation

and more

**Accessory Filters** Red/Amber #9979 Blue/Green #9963

Lite-Line: #9976