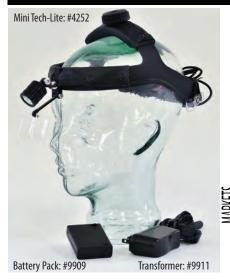

#### The Mini Tech-Lite

Comfortable, adjustable headband 1-watt LED (no bulb to be replaced) Battery or Transformer powered 40 Hours of Battery Life on 3 AA Batteries Wall Transformer for continuous use Pivoting Light Optics Provides Line of Sight Alignment **Optional Magnification Available** 

Markets: Hobbyist, Model Builders **Artists Technicians** Mechanics, Automotive Eletricians, Professional and DIY Home Repair, Plumbing to Electrical Fly Tying, Gunsmiths, ect.

Magnifier Options:

#9112 1.50x @ 20" #9113 1.75x @14" #9115 2.00x @ 8" #9111 2.75x @ 6'