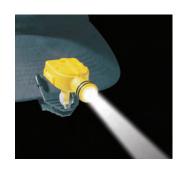

#### The Bil-lite SUL - Sport Utility Light

**Hands Free Operation** Intense, Focused Beam 100 Hour Battery Life on 2 - 3v Lithium Batteries 360° Swivel, 90° Tilt Weighs just 1 oz. Clips to the Bill of Hat, to Glasses and More LED (no bulb to replace)