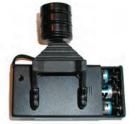

#### The Bil-lite SUL - Sport Utility Light

**Hands Free Operation** Intense, Focused Beam 100 Hour Battery Life on 2 - 3v Lithium Batteries 360° Swivel, 90° Tilt Weighs just 1 oz. Clips to the Bill of Hat, to Glasses and More LED (no bulb to replace)